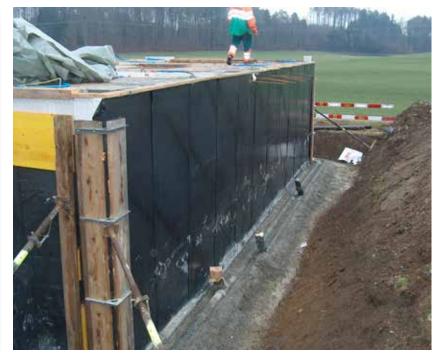

**Description:** External basement waterproofing with cold self-adhesive waterproofing membranes

**Products**: KÖSTER Butyl Fix-Tape Fleece

KÖSTER KSK Primer SP

KÖSTER KSK SY 15 KÖSTER Special Joint Tape