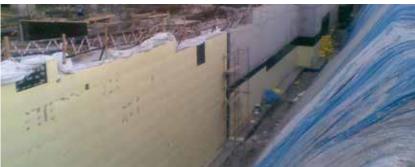

**Description:** External basement waterproofing with cold self-adhesive waterproofing membranes

**Products**: KÖSTER Butyl Fix-Tape Fleece

KÖSTER KSK Primer SP

KÖSTER KSK SY 15 KÖSTER Special Joint Tape