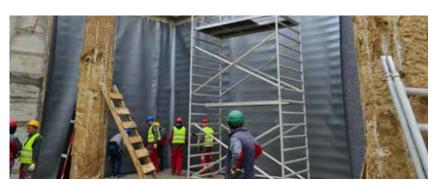

**Description:** External basement waterproofing with cold self-adhesive waterproofing membranes

**Products**: KÖSTER Butyl Fix-Tape Fleece

KÖSTER KSK Primer SP

KÖSTER KSK SY 15 KÖSTER Special Joint Tape