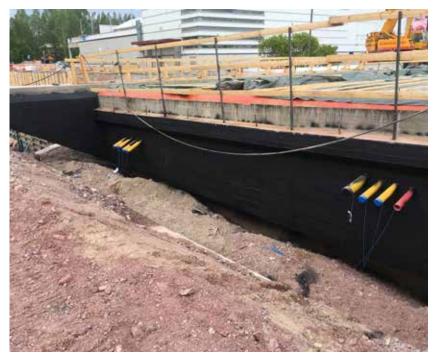

german construction chemistry producers in the 4th period of office.





























**Description:** Waterproofing ceilings of underground car garages from the positive side with cold selfadhesive membranes on an area of 9.000 m<sup>2</sup>

**Products**: KÖSTER Bitumen Emulsion KÖSTER KSK SY 15





















































































































**Description:** External basement waterproofing with cold self-adhesive waterproofing membranes

**Products**: KÖSTER Butyl Fix-Tape Fleece

KÖSTER KSK Primer SP

KÖSTER KSK SY 15 KÖSTER Special Joint Tape



























**Products**: KÖSTER Bitumenreiniger KÖSTER Deuxan Professional KÖSTER KBE-Flüssigfolie KÖSTER KSK SY 15 KÖSTER NB Elastik grau



































## **RESIDENTIAL AND BUSINESS BUILDING COPERNICUS**

**Description:** The building is unique with its 4 underground floors built with a top-down construction system and waterproofed with KÖSTER ECB 2.0 US.

Product: KÖSTER ECB 2.0 U S



















Issued: 9/2022

## // Contact us

KÖSTER BAUCHEMIE AG Dieselstraße 1–10 D-26607 Aurich Tel.: +49 4941 9709 0 E-Mail: info@koster.eu

www.koster.eu

Follow us on social media: