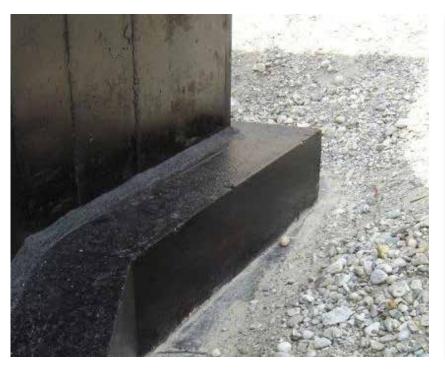

**Description:** External basement waterproofing with cold self-adhesive waterproofing membranes

**Products**: KÖSTER Butyl Fix-Tape Fleece

KÖSTER KSK Primer SP

KÖSTER KSK SY 15 KÖSTER Special Joint Tape