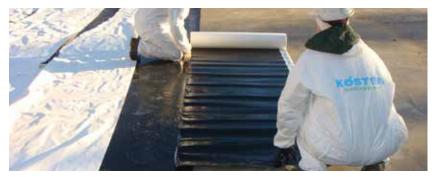

**Description:** Waterproofing ceilings of underground car garages from the positive side with cold selfadhesive membranes on an area of 9.000 m<sup>2</sup>

**Products**: KÖSTER Bitumen Emulsion KÖSTER KSK SY 15

**Description:** External basement waterproofing with cold self-adhesive waterproofing membranes

**Products**: KÖSTER Butyl Fix-Tape Fleece

KÖSTER KSK Primer SP

KÖSTER KSK SY 15 KÖSTER Special Joint Tape