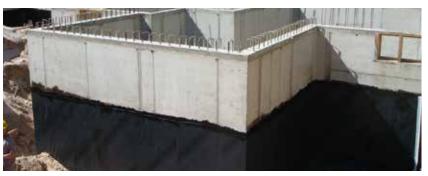

**Description:** External basement waterproofing with cold self-adhesive waterproofing membranes

**Products**: KÖSTER Butyl Fix-Tape Fleece

KÖSTER KSK Primer SP

KÖSTER KSK SY 15 KÖSTER Special Joint Tape