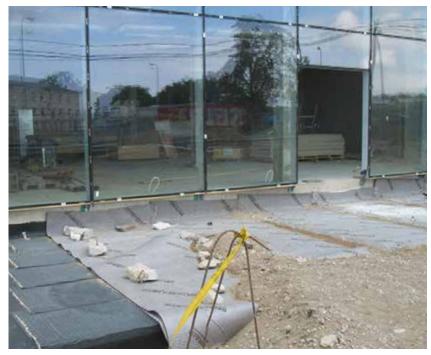

**Description:** External basement waterproofing with cold self-adhesive waterproofing membranes

**Products**: KÖSTER Butyl Fix-Tape Fleece

KÖSTER KSK Primer SP

KÖSTER KSK SY 15 KÖSTER Special Joint Tape