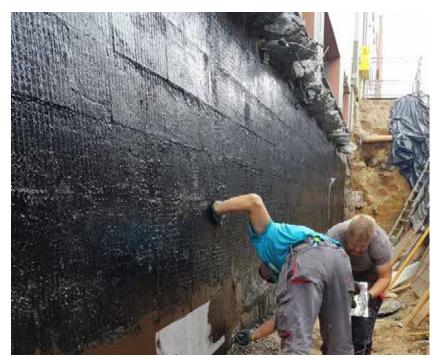

**Description:** External basement waterproofing with cold self-adhesive waterproofing membranes

**Products**: KÖSTER Butyl Fix-Tape Fleece

KÖSTER KSK Primer SP

KÖSTER KSK SY 15 KÖSTER Special Joint Tape