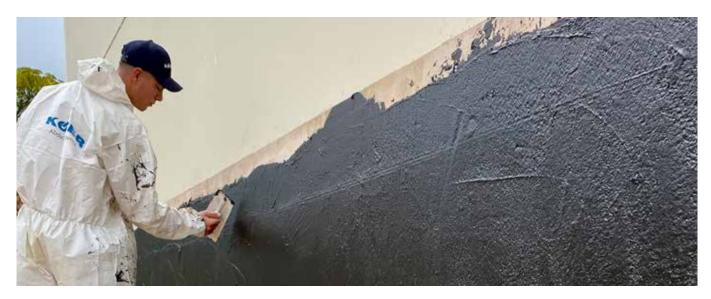

**Description:** External basement waterproofing with cold self-adhesive waterproofing membranes

**Products**: KÖSTER Butyl Fix-Tape Fleece

KÖSTER KSK Primer SP

KÖSTER KSK SY 15 KÖSTER Special Joint Tape