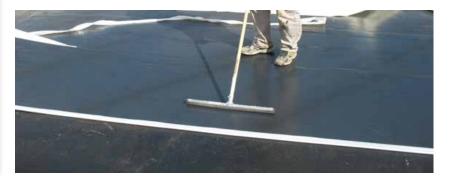

**Description:** External basement waterproofing with cold self-adhesive waterproofing membranes

**Products**: KÖSTER Butyl Fix-Tape Fleece

KÖSTER KSK Primer SP

KÖSTER KSK SY 15 KÖSTER Special Joint Tape