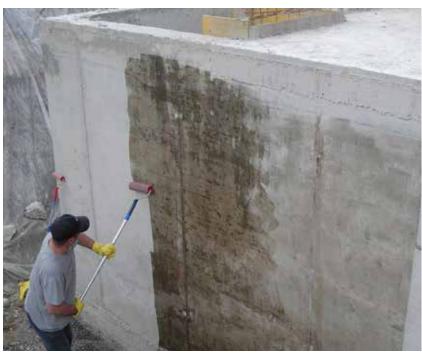

**Description:** Waterproofing ceilings of underground car garages from the positive side with cold selfadhesive membranes on an area of 9.000 m<sup>2</sup>

**Products**: KÖSTER Bitumen Emulsion KÖSTER KSK SY 15