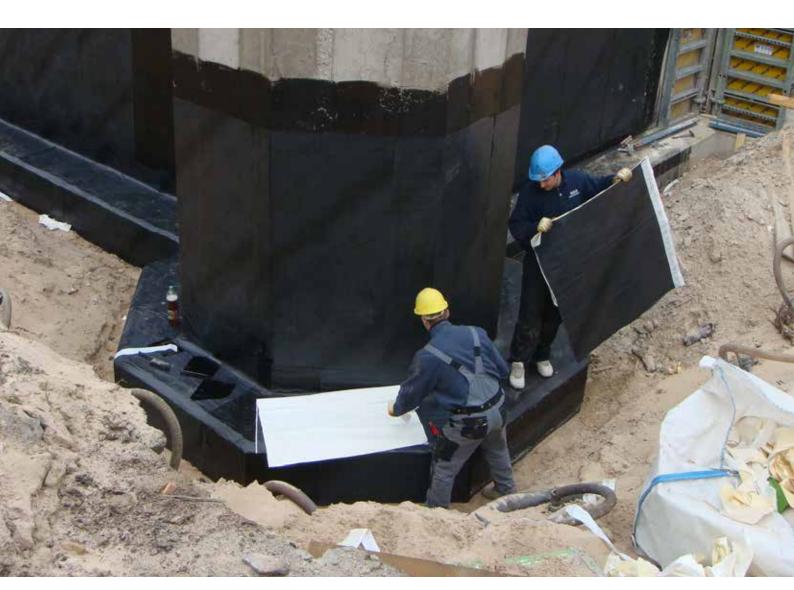

**Description:** External basement waterproofing with cold self-adhesive waterproofing membranes

**Products**: KÖSTER Butyl Fix-Tape Fleece

KÖSTER KSK Primer SP

KÖSTER KSK SY 15 KÖSTER Special Joint Tape