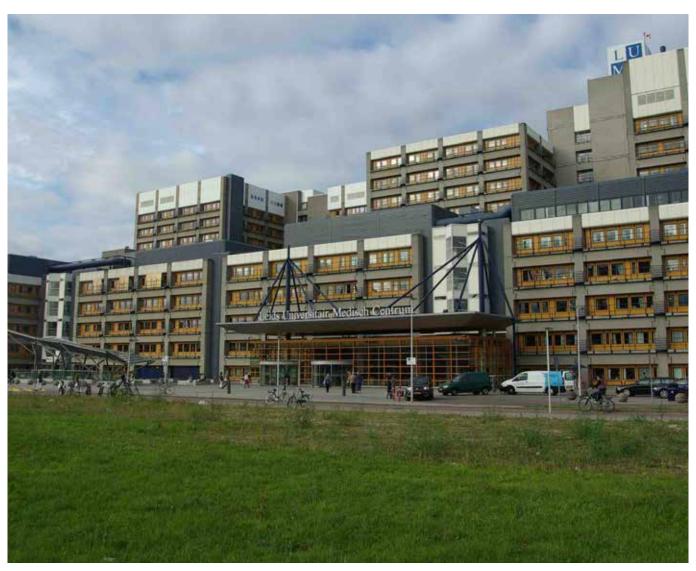

**Description:** External basement waterproofing with cold self-adhesive waterproofing membranes

**Products**: KÖSTER Butyl Fix-Tape Fleece

KÖSTER KSK Primer SP

KÖSTER KSK SY 15 KÖSTER Special Joint Tape