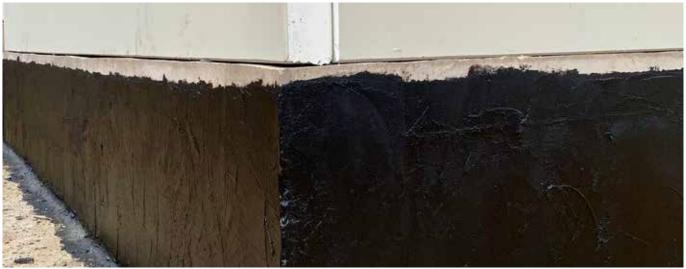

**Description:** External basement waterproofing with cold self-adhesive waterproofing membranes

**Products**: KÖSTER Butyl Fix-Tape Fleece

KÖSTER KSK Primer SP

KÖSTER KSK SY 15 KÖSTER Special Joint Tape