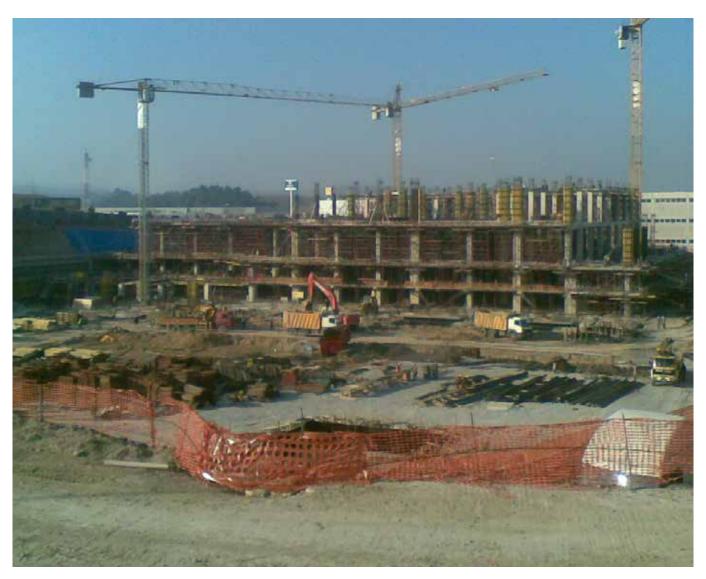

## **RESIDENTIAL AND BUSINESS BUILDING COPERNICUS**

**Description:** The building is unique with its 4 underground floors built with a top-down construction system and waterproofed with KÖSTER ECB 2.0 US.