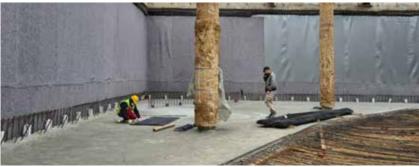

**Description:** Waterproofing ceilings of underground car garages from the positive side with cold selfadhesive membranes on an area of 9.000 m<sup>2</sup>

**Products**: KÖSTER Bitumen Emulsion KÖSTER KSK SY 15