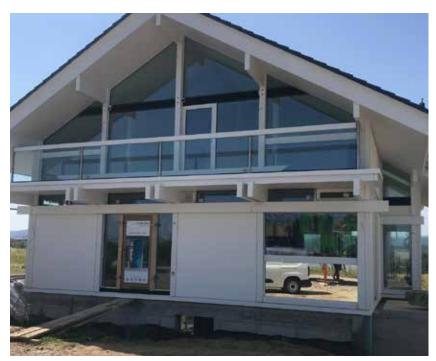

on chemistry producers in the 4th period of office.





























**Description:** Waterproofing ceilings of underground car garages from the positive side with cold selfadhesive membranes on an area of 9.000 m<sup>2</sup>

**Products**: KÖSTER Bitumen Emulsion KÖSTER KSK SY 15





















































































































**Description:** External basement waterproofing with cold self-adhesive waterproofing membranes

**Products**: KÖSTER Butyl Fix-Tape Fleece

KÖSTER KSK Primer SP

KÖSTER KSK SY 15 KÖSTER Special Joint Tape



























**Products**: KÖSTER Bitumenreiniger KÖSTER Deuxan Professional KÖSTER KBE-Flüssigfolie KÖSTER KSK SY 15 KÖSTER NB Elastik grau



































## **RESIDENTIAL AND BUSINESS BUILDING COPERNICUS**

**Description:** The building is unique with its 4 underground floors built with a top-down construction system and waterproofed with KÖSTER ECB 2.0 US.

Product: KÖSTER ECB 2.0 U S



















Issued: 9/2022

## // Contact us

KÖSTER BAUCHEMIE AG Dieselstraße 1–10 D-26607 Aurich Tel.: +49 4941 9709 0 E-Mail: info@koster.eu

www.koster.eu

Follow us on social media: