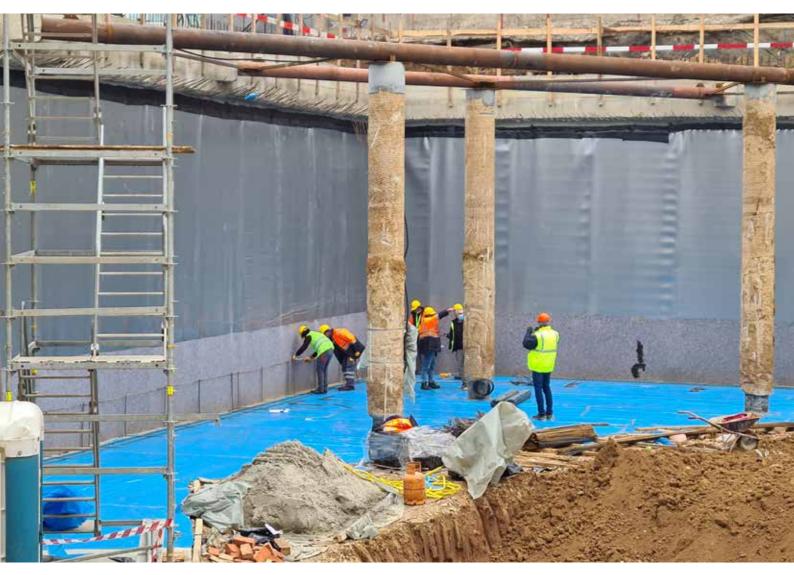

## **RESIDENTIAL AND BUSINESS BUILDING COPERNICUS**

**Description:** The building is unique with its 4 underground floors built with a top-down construction system and waterproofed with KÖSTER ECB 2.0 US.