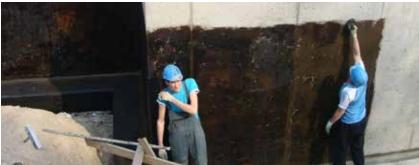

**Description:** External basement waterproofing with cold self-adhesive waterproofing membranes

**Products**: KÖSTER Butyl Fix-Tape Fleece

KÖSTER KSK Primer SP

KÖSTER KSK SY 15 KÖSTER Special Joint Tape