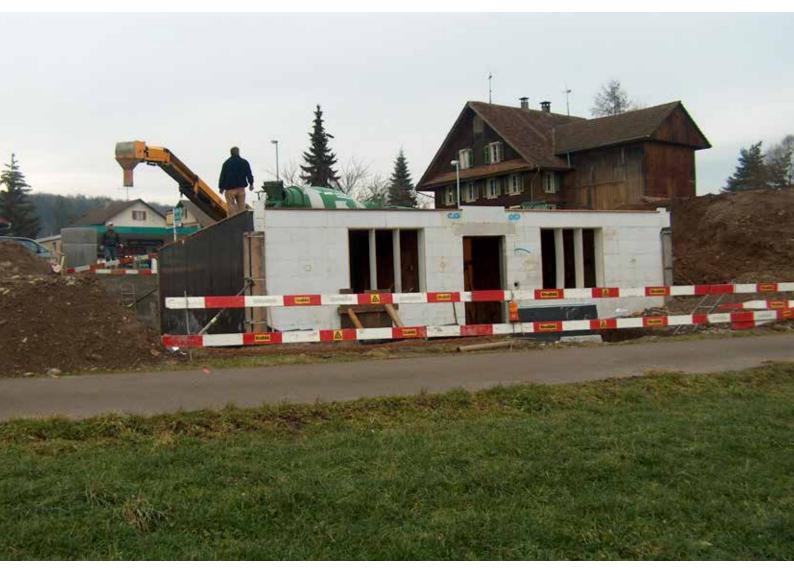

**Description:** External basement waterproofing with cold self-adhesive waterproofing membranes

**Products**: KÖSTER Butyl Fix-Tape Fleece

KÖSTER KSK Primer SP

KÖSTER KSK SY 15 KÖSTER Special Joint Tape