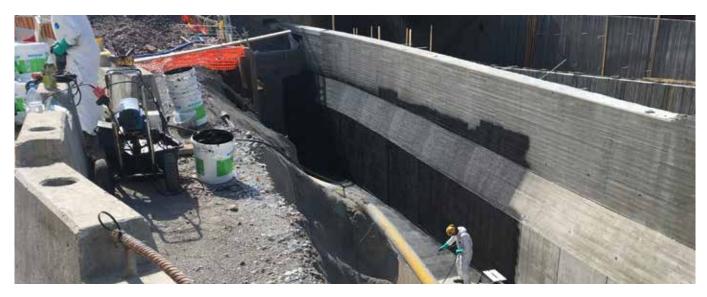

all german construction chemistry producers in the 4th period of office.





























**Description:** Waterproofing ceilings of underground car garages from the positive side with cold selfadhesive membranes on an area of 9.000 m<sup>2</sup>

**Products**: KÖSTER Bitumen Emulsion KÖSTER KSK SY 15





















































































































**Description:** External basement waterproofing with cold self-adhesive waterproofing membranes

**Products**: KÖSTER Butyl Fix-Tape Fleece

KÖSTER KSK Primer SP

KÖSTER KSK SY 15 KÖSTER Special Joint Tape



























**Products**: KÖSTER Bitumenreiniger KÖSTER Deuxan Professional KÖSTER KBE-Flüssigfolie KÖSTER KSK SY 15 KÖSTER NB Elastik grau



































## **RESIDENTIAL AND BUSINESS BUILDING COPERNICUS**

**Description:** The building is unique with its 4 underground floors built with a top-down construction system and waterproofed with KÖSTER ECB 2.0 US.

Product: KÖSTER ECB 2.0 U S



















Issued: 9/2022

## // Contact us

KÖSTER BAUCHEMIE AG Dieselstraße 1–10 D-26607 Aurich Tel.: +49 4941 9709 0 E-Mail: info@koster.eu

www.koster.eu

Follow us on social media: