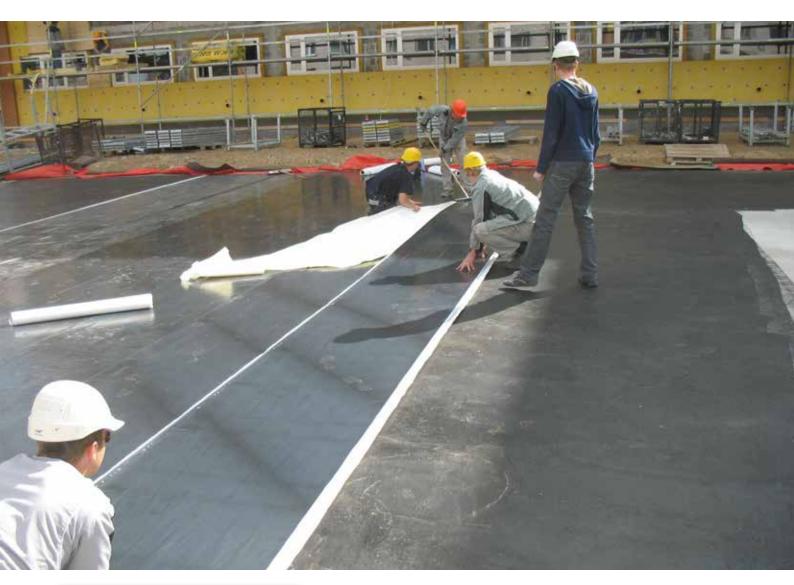

**Description:** Waterproofing ceilings of underground car garages from the positive side with cold selfadhesive membranes on an area of 9.000 m<sup>2</sup>

**Products**: KÖSTER Bitumen Emulsion KÖSTER KSK SY 15