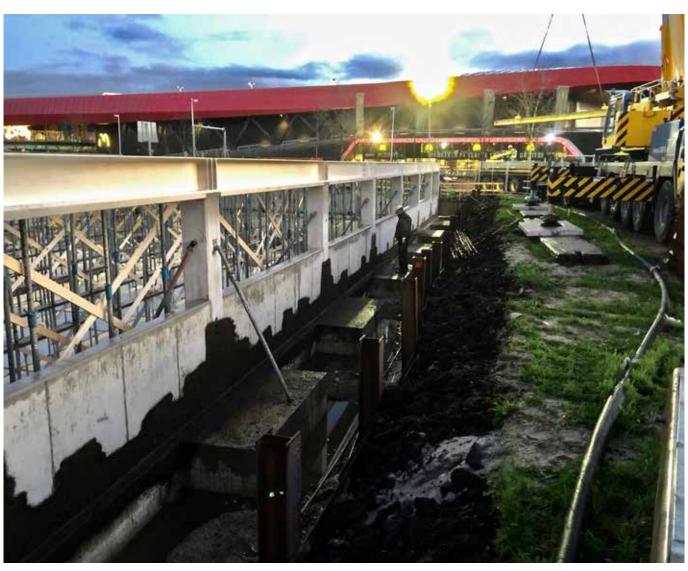

## **RESIDENTIAL AND BUSINESS BUILDING COPERNICUS**

**Description:** The building is unique with its 4 underground floors built with a top-down construction system and waterproofed with KÖSTER ECB 2.0 US.

Product: KÖSTER ECB 2.0 U S

Issued: 9/2022