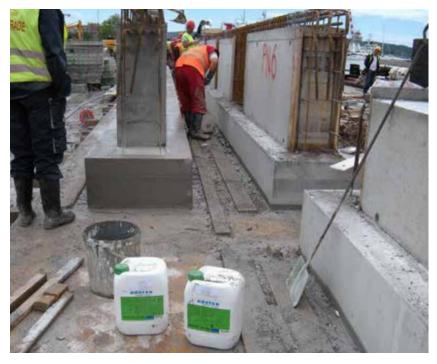

**Description:** External basement waterproofing with cold self-adhesive waterproofing membranes

**Products**: KÖSTER Butyl Fix-Tape Fleece

KÖSTER KSK Primer SP

KÖSTER KSK SY 15 KÖSTER Special Joint Tape