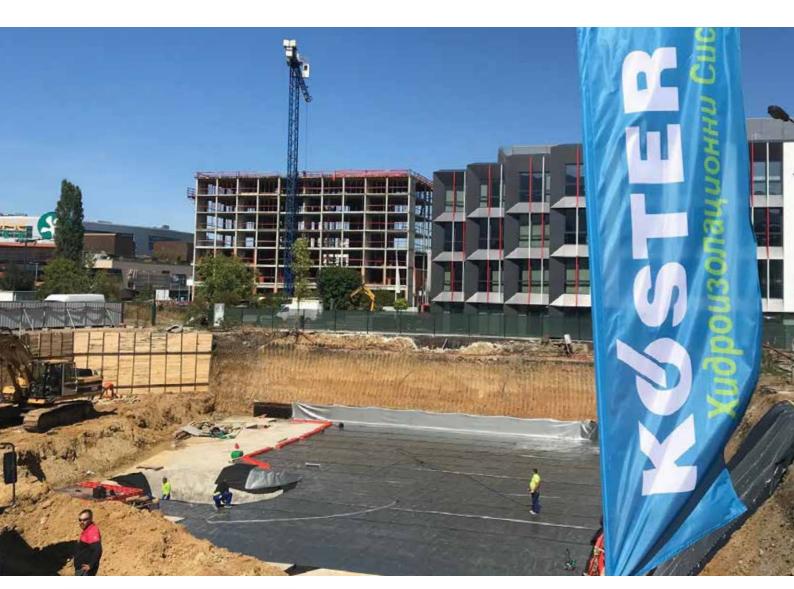

## **RESIDENTIAL AND BUSINESS BUILDING COPERNICUS**

**Description:** The building is unique with its 4 underground floors built with a top-down construction system and waterproofed with KÖSTER ECB 2.0 US.

Product: KÖSTER ECB 2.0 U S

Issued: 9/2022