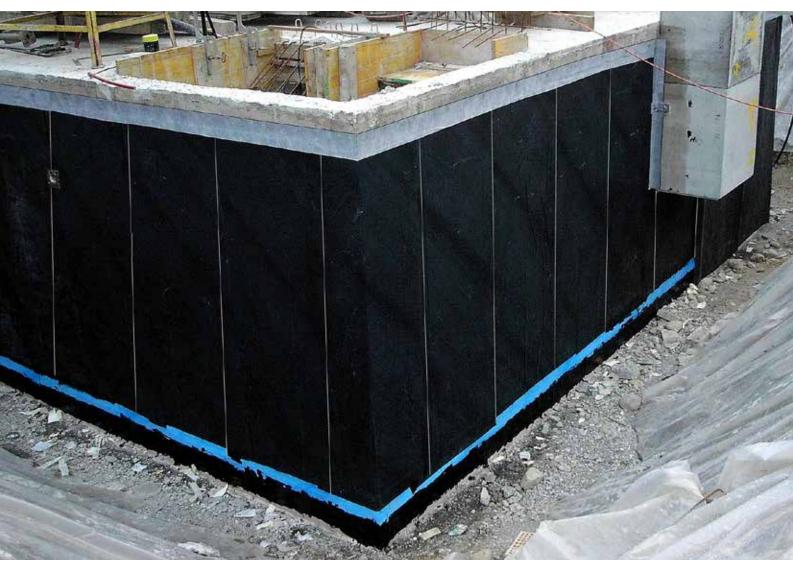

**Description:** External basement waterproofing with cold self-adhesive waterproofing membranes

**Products**: KÖSTER Butyl Fix-Tape Fleece

KÖSTER KSK Primer SP

KÖSTER KSK SY 15 KÖSTER Special Joint Tape