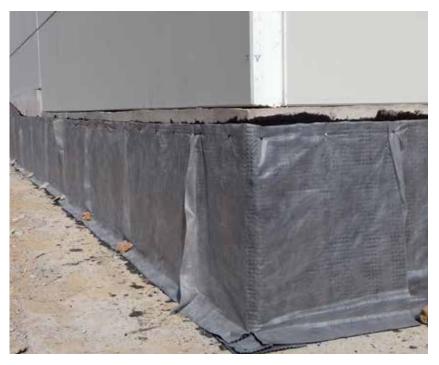

**Description:** External basement waterproofing with cold self-adhesive waterproofing membranes

**Products**: KÖSTER Butyl Fix-Tape Fleece

KÖSTER KSK Primer SP

KÖSTER KSK SY 15 KÖSTER Special Joint Tape