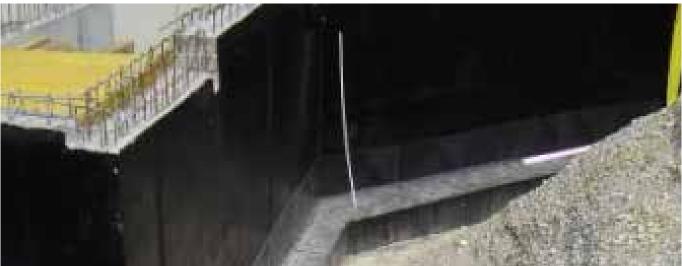

**Description:** External basement waterproofing with cold self-adhesive waterproofing membranes

**Products**: KÖSTER Butyl Fix-Tape Fleece

KÖSTER KSK Primer SP

KÖSTER KSK SY 15 KÖSTER Special Joint Tape