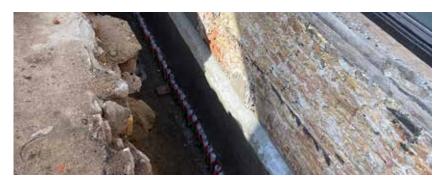

**Description:** External basement waterproofing with cold self-adhesive waterproofing membranes

**Products**: KÖSTER Butyl Fix-Tape Fleece

KÖSTER KSK Primer SP

KÖSTER KSK SY 15 KÖSTER Special Joint Tape