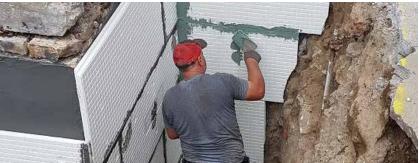

**Description:** External basement waterproofing with cold self-adhesive waterproofing membranes

**Products**: KÖSTER Butyl Fix-Tape Fleece

KÖSTER KSK Primer SP

KÖSTER KSK SY 15 KÖSTER Special Joint Tape