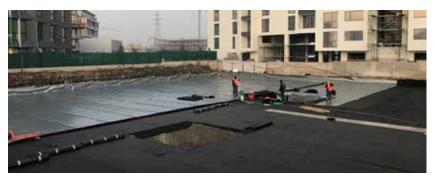

**Description:** Waterproofing ceilings of underground car garages from the positive side with cold selfadhesive membranes on an area of 9.000 m<sup>2</sup>

**Products**: KÖSTER Bitumen Emulsion KÖSTER KSK SY 15