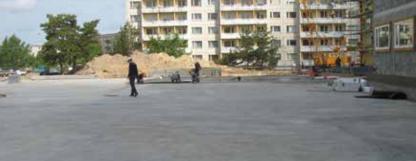

**Description:** Waterproofing ceilings of underground car garages from the positive side with cold selfadhesive membranes on an area of 9.000 m<sup>2</sup>

**Products**: KÖSTER Bitumen Emulsion KÖSTER KSK SY 15